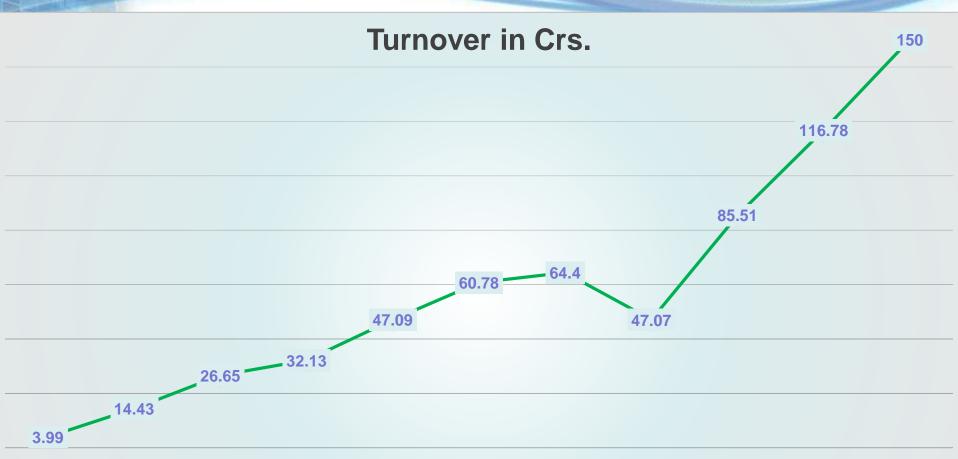

"Total Solutions Intec Pvt. Ltd" was started in the year 2000

Currently we have 150 Ongoing Projects PAN India, Order Worth 450 Crs.

FY 2013-14 FY 2014-15 FY 2015-16 FY 2016-17 FY 2017-18 FY 2018-19 FY 2019-20 FY 2020-21 FY 2021-22 FY 2022-23 FY 2023-24

Turnover in Crs.

We started our Operation From Bangalore

and expanded to

Mangalore, Chennai, Kerala, Hyderabad, Delhi and Mumbai