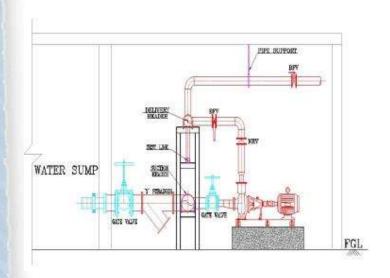

- Fire Fighting System installation such as hydrants, sprinklers, pumping, etc.
- 2) Detection and Fire suppression system.
- Passive protection such as cable protection, firedoors, etc.

Subject to the provisions of sub-section (4) of section 9 of the said Act and rule 14 of the Maharashtra Fire Prevention and Life Safety Measures Rule, 2009, the licence will be valid for a Period from 08 01-2019 to 07-01-2020

- डायडंट, सिवंकलर्स, पंचिंग इ.सह अमिनशमन यंत्रणा प्रसमिणे.
  - aim thus artin atn featured several several, (Detection and fire suppression)
  - स्थापी संस्थाण (Passive protection) जसे केचल संस्थाण, (cable protection), अभिनासन्त संस्थाने, (fire doors).