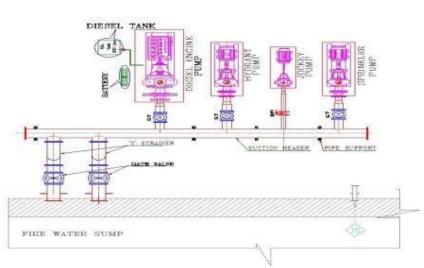

- Fire Fighting System installation such as hydrants, sprinklers, pumping, etc.
- 2) Detection and Fire suppression system.
- Passive protection such as cable protection, firedoors, etc.

Subject to the provisions of sub-section (4) of section 9 of the said Act and rule 14 of the Maharashtra Fire Prevention and Life Safety Measures Rule, 2009, the licence will be valid for a Period from 08 01-2019 to 07-01-2020

- डायडंट, सिवंकलर्स, पंचिंग इ.सह अमिनशमन यंत्रणा प्रसमिणे.
  - aim thus artin atn featured several several, (Detection and fire suppression)
  - स्थापी संस्थाण (Passive protection) जसे केचल संस्थाण, (cable protection), अभिनासन्त संस्थाने, (fire doors).