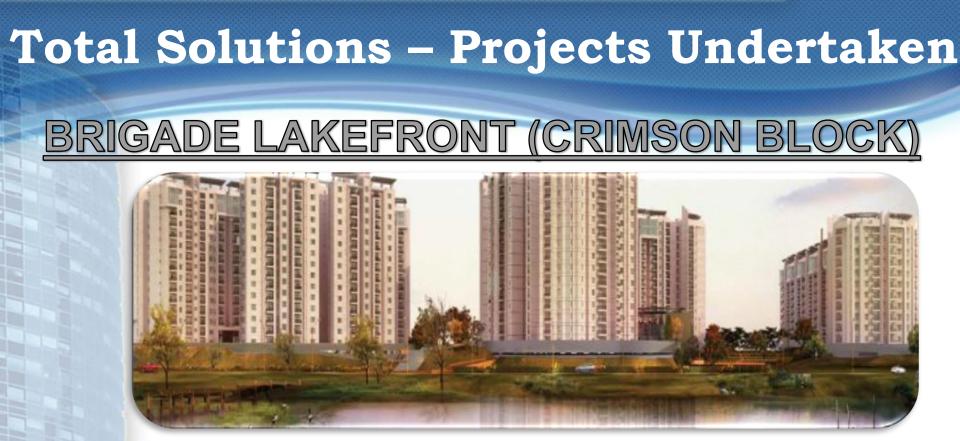

## Total Solutions – Projects Undertaken SPRE PARK WEST – PHASE I

Builders Name Location Total Built up Area Type of Occupancy Consultant Name Architect Project Value

- : Shapoonji Pallonji Real Estate
- : Binnypet, Bangalore
- : 16,64,211 Sq. ft.
- y: Residential / Ongoing
  - : Design Tree Service Consultant
  - : Landscape Consultant
  - : Rs. 4.76 Cr.