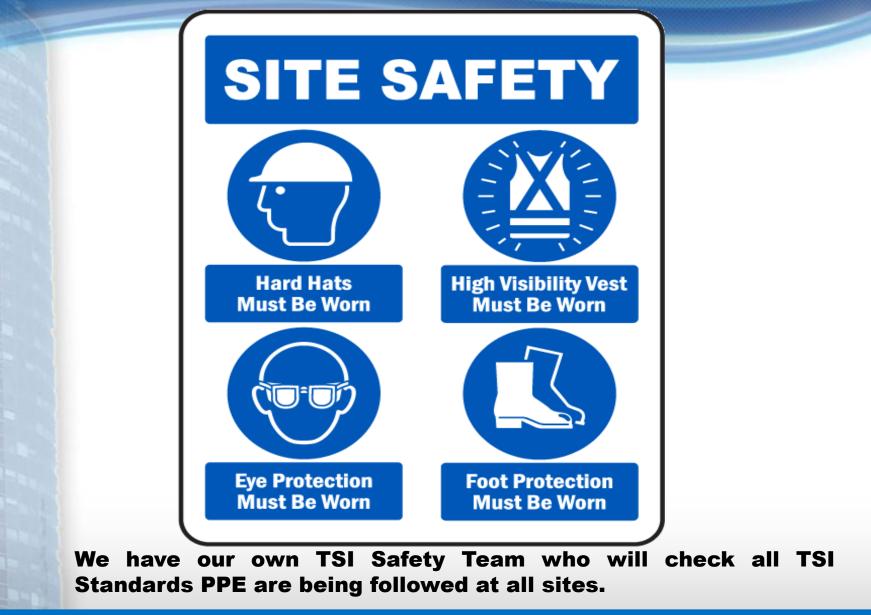

# PERSONAL PROTECTION EQUIPMENT (PPE)

Our Total Solutions team, will take internal demo before to the all Fire Inspection, which will make Fire Inspection successful at the first time.

Our Total Solutions team, will take 20 TSI members during the Fire Inspection and we will be responsible for all complete Fire Demo.