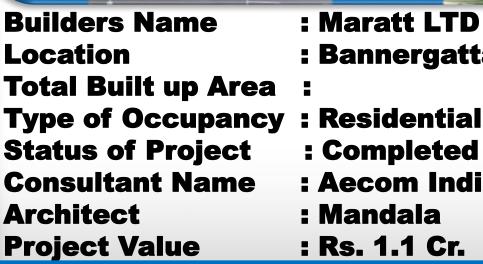

- : Ashed Properties
- : Hennur Road, Bangalore
- : 5,02,894 sq.ft
- **Type of Occupancy : Residential (248 Flats)** 
  - : Ongoing
  - : Gemini Technical Advic
  - : Rs. 2.2 Cr.

: Maratt LTD

: Bannergatta Road, Bangalore

- : Completed
- : Aecom India Pvt Ltd
- : Mandala
- : Rs. 1.1 Cr.

**Builders Name** Location **Total Built up Area Type of Occupancy : Residential Status of Project** Consultant Name Architect **Project Value** 